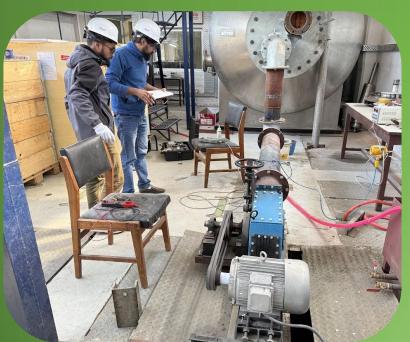

## MONTHLY BULLETIN TURBINE TESTING LAB NOVEMBER, 2024

Installation works of the Francis turbine test rig at TTL started from November 25 in the presence of manufacturer of the turbine, PTM Norway, experts from NTNU and TTL members.

Installation process of the turbine in the lab

Installation of Draft tube in the Low Pressure Tank (Nov 19)

Testing of cross flow turbine at TTL

Preliminary testing of cross flow turbine manufactured by Nepal Yantra Shala Energy was carried out at TTL on November 18-24