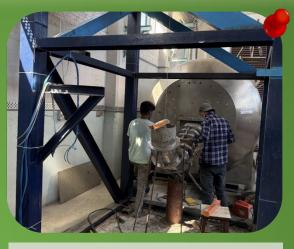

Installation process of the turbine in the lab

Installation of Draft tube in the Low Pressure Tank (Nov 19)

Testing of cross flow turbine at TTL

Preliminary testing of cross flow turbine manufactured by Nepal Yantra Shala Energy was carried out at TTL on November 18-24