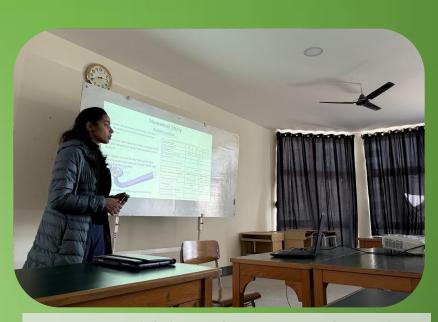

Sand cast Pelton bucket (unfinished) for the new rig setup at TTL at NYSE

Departmental defense of Ms. Aasma Bhattarai on November 24