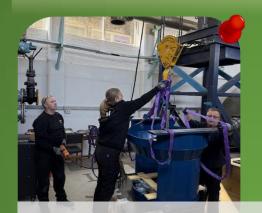

## MONTHLY BULLETIN TURBINE TESTING LAB NOVEMBER, 2024

Installation works of the Francis turbine test rig at TTL started from November 25 in the presence of manufacturer of the turbine, PTM Norway, experts from NTNU and TTL members.

Installation process of the turbine in the lab

Installation of Draft tube in the Low Pressure Tank (Nov 19)

Testing of cross flow turbine at TTL

Preliminary testing of cross flow turbine manufactured by Nepal Yantra Shala Energy was carried out at TTL on November 18-24