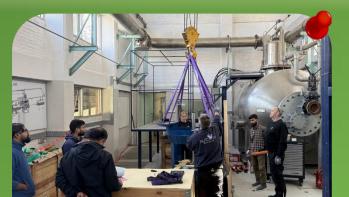

## MONTHLY BULLETIN TURBINE TESTING LAB NOVEMBER, 2024

Installation works of the Francis turbine test rig at TTL started from November 25 in the presence of manufacturer of the turbine, PTM Norway, experts from NTNU and TTL members.

Installation process of the turbine in the lab

Installation of Draft tube in the Low Pressure Tank (Nov 19)

Testing of cross flow turbine at TTL

Preliminary testing of cross flow turbine manufactured by Nepal Yantra Shala Energy was carried out at TTL on November 18-24