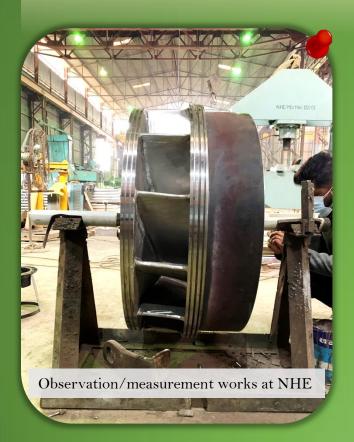

Visit to Nepal Hydro & Electric Ltd by the researchers Mr. Dadi and Mr. Amul for verifying the runner according to the available drawings of Molung HPP (7 MW) after repair on Jan 17-18. TTL is carrying out the consulting service including the design of the runner for minimizing sediment erosion on this runner.