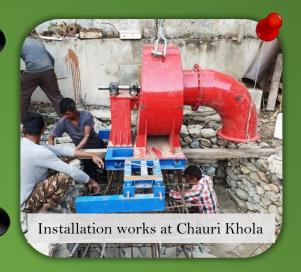

## MONTHLY BULLETIN TURBINE TESTING LAB JANUARY, 2022

Francis turbine designed by Turbine Testing Lab and manufactured by Thapa Engineering Industries Pvt. Ltd. under EnergizeNepal program, installed at Chauri Khola II Micro Hydropower project (25 kW).