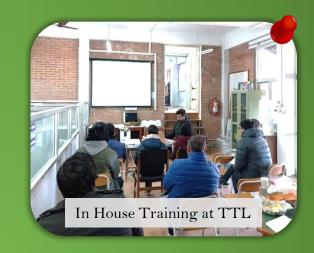

## In-house training Series by TTL

January 2 – Mechanical components of Francis turbine with focus on model testing (Mr. Dadi)
January 16 – Hydraulic design of Francis turbine (Mr. Amul)

Special lectures on Design of medium head Francis turbines by Prof. Ole Gunnar Dahlhaug (NTNU) on Jan 19 and Jan 26